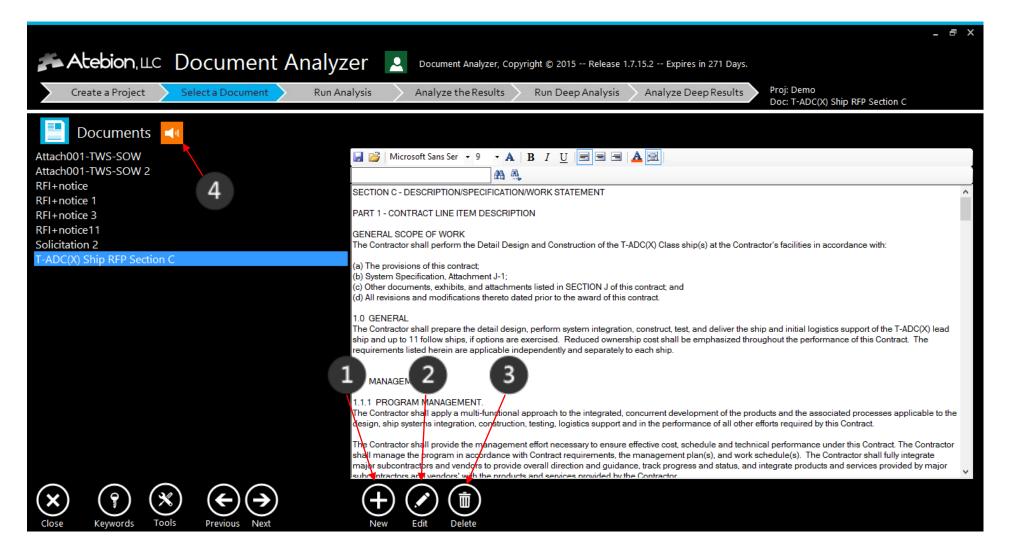

## Tips:

- For Federal Government RFPs, we suggest that you divide the various sections (L, C, M and etc.) into separate documents and analyze each section in the Document Analyzer. You can do this with textual PDF files within MS Word.
- We suggest removing Table of Contents for cleaner analysis results.
- New button Click to add a document to the current Project.
- Edit button Click to replace the selected document.
- Delete button Click to Remove the selected document.
- Speaker button Click to have the selected document read to you .