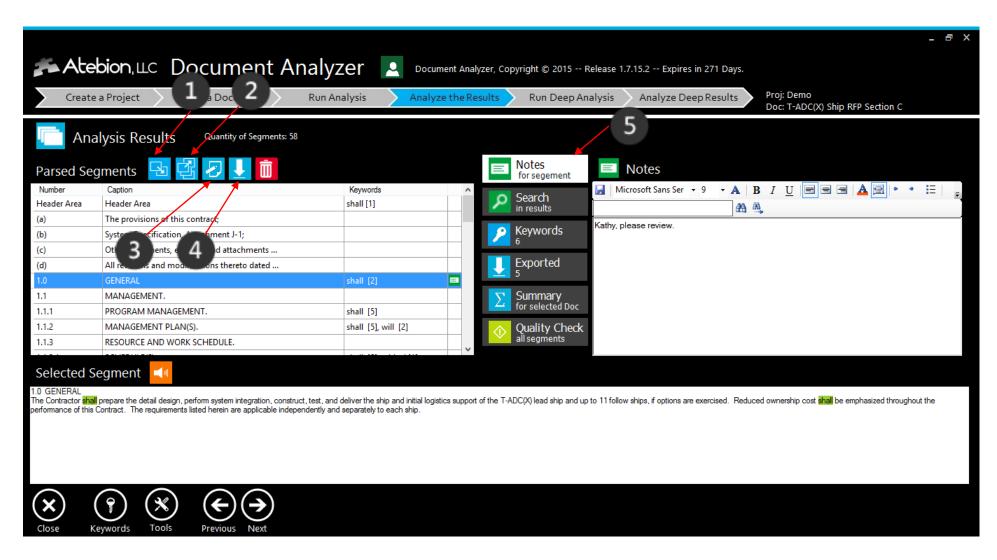

## **Purpose:**

We added this step to provide you the capability to split, combine, remove and filter parsed segments prior to exporting them to either Excel, MS Word or HTML files.

- Split button Splits the selected segment into two segments.
- Combine Segments button

   combines multiple
   segments into a single
   segment.
- Edit button Edit the selected segment's Number and/or Caption.
- Export button Exports the current Parsed Segments to either Excel, MS Word or HTML files.
- Notes button Write notes/comments or add assignments, then click the Diskette icon button to save.